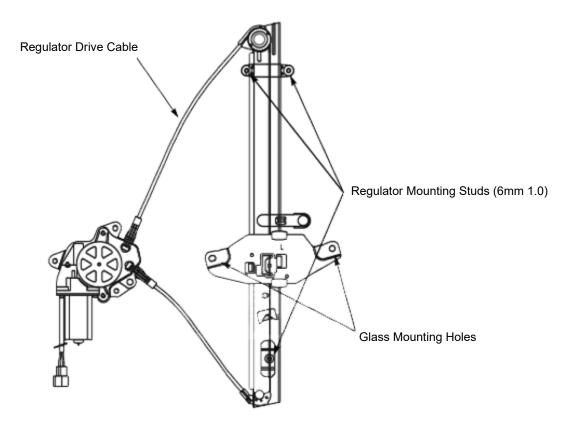

Check to make sure the glass channels are clean and free from obstructions. All regulator mounting attaching hardware requires a 10mm socket or wrench. The regulator needs to be in position to remove glass mounting bolts (see drawings on opposite side). If the motor has stopped where the glass attaching bolts are not accessible, cut one of the regulator drive cables with a suitable tool. This will allow movement of the glass so glass mounting bolts are accessible. Secure glass and remove glass mounting bolts then the regulator and motor mounting nuts. Slide motor and regulator through opening in door.

# 88316 / WLA1286 & 88317 / WLA1398 CAMRY FRONT MOTOR & REGULATOR

View - 88316 / WLA1286 Left Front Facing Door from Outside Car