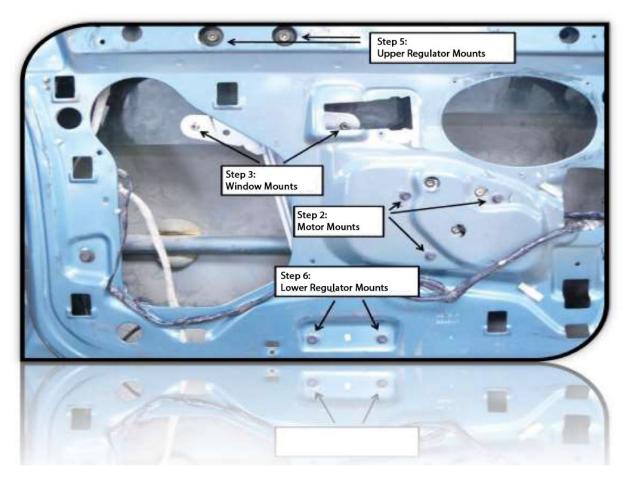

## WINDOW REGULATOR MOUNTING INSTRUCTIONS

FORD CROWN VICTORIA, MERCURY GRAND MARQUIS AND LINCOLN TOWN CAR

- 1. If you purchased a Regulator only, attach motor to regulator. If you purchased a Motor and Regulator skip to step 2.
- 2. Mount motor and regulator to door. Tighten screws for motor mounting leave remaining nuts and screws loose.
- 3. Align window to regulator and attach with screw and nuts, or rivets. Tighten window screws.
- 4. Connect power to the motor and operate the window to the full position.
- 5. Tighten 2 nuts on upper regulator mounting.
- 6. Tighten 2 screws or install rivets on lower regulator mounting.